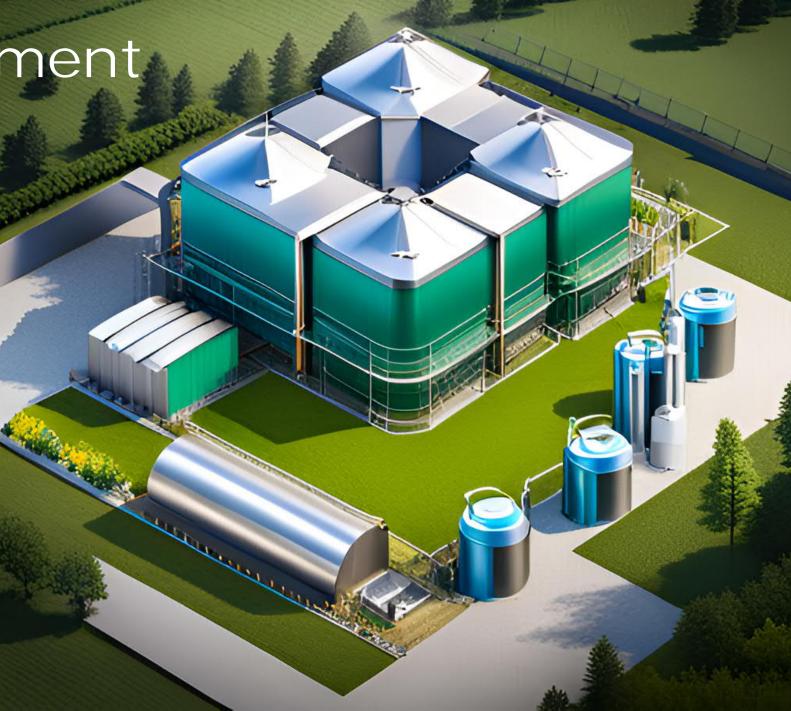

#### Problem Statement & Solution

Our mission is to revolutionize farms with our cutting-edge biogas reactors. Transform waste into valuable natural gas and fertilizer, all through an automated, selfoperating system. Imagine a farm powered by its own waste - we're making it a reality.

# Innovative approach

We've designed a comprehensive biogas reactor for organic waste, consistently producing gas and capturing fertilizer. Smart automation ensures optimal usage and timely collection.