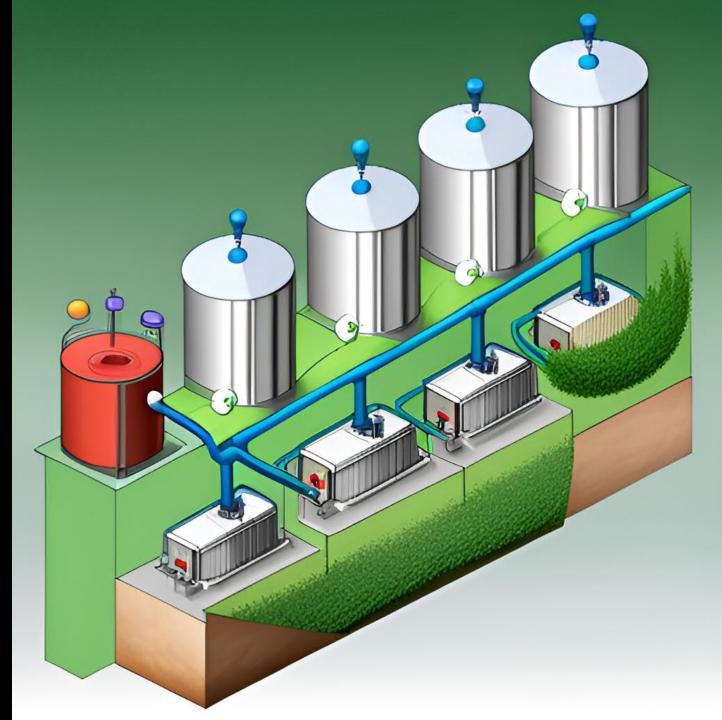

# Innovative approach

We've designed a comprehensive biogas reactor for organic waste, consistently producing gas and capturing fertilizer. Smart automation ensures optimal usage and timely collection.